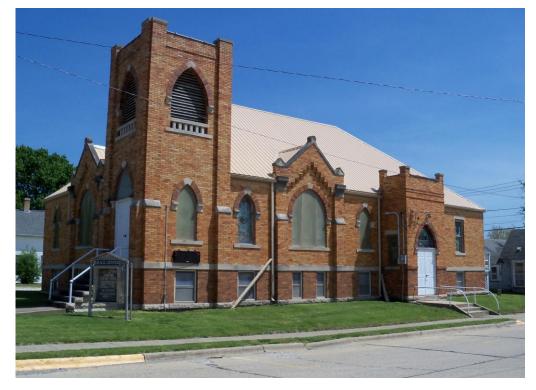

## 114 W. Palm Street Roodhouse, IL. 62082

## **COMMERCIAL PROPERTY**

Lot Size: Corner lot/parking

Taxes: Tax exempt Basement: Full Central Air: CA

Heat: Forced air gas furnace

The commercial property was a former church and food pantry. There is seating and stage in the great room, large room next to great room, office and rest room upstairs. There is a kitchen, 2 rooms, 2 storage rooms and rest room down stairs. There is a handicap ramp to get upstairs plus 2 door ways. There is also 2 chair lifts to get downstairs. Selling in AS IS condition. There is parking behind the building and street side parking. Located in the downtown area close to city hall and the square.