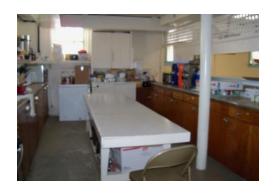

## **COMMERCIAL PROPERTY**

Lot Size: Corner lot/parking

Taxes: Tax exempt Basement: Full Central Air: CA

Heat: Forced air gas furnace

The commercial property was a former church and food pantry. There is seating and stage in the great room, large room next to great room, office and rest room upstairs. There is a kitchen, 2 rooms, 2 storage rooms and rest room down stairs. There is a handicap ramp to get upstairs plus 2 door ways. There is also 2 chair lifts to get downstairs. Selling in AS IS condition. There is parking behind the building and street side parking. Located in the downtown area close to city hall and the square.