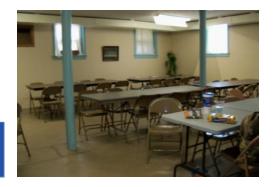

## **COMMERCIAL PROPERTY**

Lot Size: Corner lot/parking

Taxes: Tax exempt Basement: Full Central Air: CA

Heat: Forced air gas furnace

The commercial property was a former church and food pantry. There is seating and stage in the great room, large room next to great room, office and rest room upstairs. There is a kitchen, 2 rooms, 2 storage rooms and rest room down stairs. There is a handicap ramp to get upstairs plus 2 door ways. There is also 2 chair lifts to get downstairs. Selling in AS IS condition. There is parking behind the building and street side parking. Located in the downtown area close to city hall and the square.