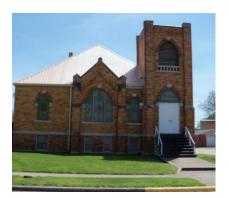

## 114 W. Palm Street Roodhouse, IL. 62082

## **COMMERCIAL PROPERTY**

Lot Size: Corner lot/parking

Taxes: Tax exempt Basement: Full Central Air: CA

Heat: Forced air gas furnace

The commercial property was a former church and food pantry. There is seating and stage in the great room, large room next to great room, office and rest room upstairs. There is a kitchen, 2 rooms, 2 storage rooms and rest room down stairs. There is a handicap ramp to get upstairs plus 2 door ways. There is also 2 chair lifts to get downstairs. Selling in AS IS condition. There is parking behind the building and street side parking. Located in the downtown area close to city hall and the square.