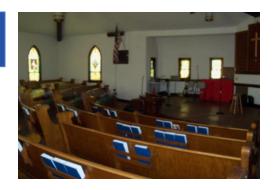

## **COMMERCIAL PROPERTY**

Lot Size: Corner lot/parking

Taxes: Tax exempt Basement: Full Central Air: CA

Heat: Forced air gas furnace

The commercial property was a former church and food pantry. There is seating and stage in the great room, large room next to great room, office and rest room upstairs. There is a kitchen, 2 rooms, 2 storage rooms and rest room down stairs. There is a handicap ramp to get upstairs plus 2 door ways. There is also 2 chair lifts to get downstairs. Selling in AS IS condition. There is parking behind the building and street side parking. Located in the downtown area close to city hall and the square.