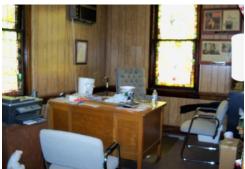

## **COMMERCIAL PROPERTY**

Lot Size: Corner lot/parking

Taxes: Tax exempt Basement: Full Central Air: CA

Heat: Forced air gas furnace

The commercial property was a former church and food pantry. There is seating and stage in the great room, large room next to great room, office and rest room upstairs. There is a kitchen, 2 rooms, 2 storage rooms and rest room down stairs. There is a handicap ramp to get upstairs plus 2 door ways. There is also 2 chair lifts to get downstairs. Selling in AS IS condition. There is parking behind the building and street side parking. Located in the downtown area close to city hall and the square.