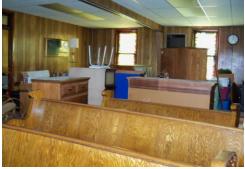

## **COMMERCIAL PROPERTY**

Lot Size: Corner lot/parking

Taxes: Tax exempt Basement: Full Central Air: CA

Heat: Forced air gas furnace

The commercial property was a former church and food pantry. There is seating and stage in the great room, large room next to great room, office and rest room upstairs. There is a kitchen, 2 rooms, 2 storage rooms and rest room down stairs. There is a handicap ramp to get upstairs plus 2 door ways. There is also 2 chair lifts to get downstairs. Selling in AS IS condition. There is parking behind the building and street side parking. Located in the downtown area close to city hall and the square.