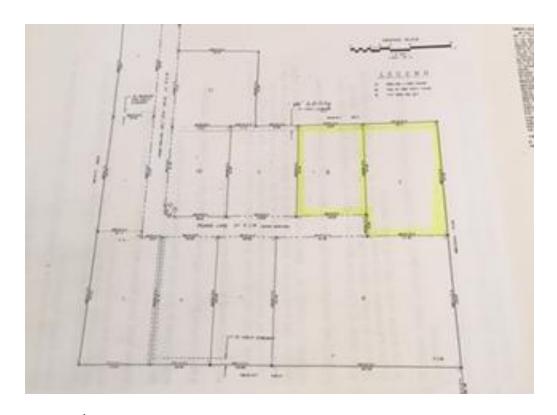

## Reduced \$ 20,000

Lot Size: See below Taxes: 2015/\$98.96

Utilities: Contact City of PIN # 11-53-34-404-007 #7

White Hall and Taxes: 2015/\$98.96

Ameren Illinois PIN# 11-53-34-004-008 #8

Lot size/acreage: Lots 7 & 8

**Taxes:** 2017/\$100.68 PIN # 11-53-34-404-007 Lot #7 2017/\$100.68 PIN # 11-53-34-004-008 Lot #8

Lot #7 size  $\,$  per court house is 139.11 x 221 x 141.39 x 221.05. There are no

improvements and also have a utility easement.

Lot #8 is 128 x 181. There are no improvements and also has a utility easement. These lots are at the end of Westview and Penny Lane in White Hall on a dead end.

There are newer homes on this street. Edge of town locations.