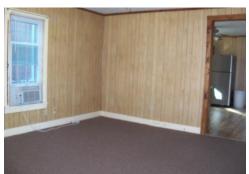

This home has a closed in porch, Living room, Large eat in kitchen, 2 bedrooms, bath, Utility room, and pantry. It is located on the Main Street Route 67 in White Hall. There is also a commercial building with office area and half bath detached from the home on main street. It is 1008 square feet of space. Some updates done on both buildings. There is a detached barn garage/storage behind the home. Also with this property goes an extra large lot and 2 green houses with water available and electric to one. Metal roofs 6 or 7 years old. Main Street location!