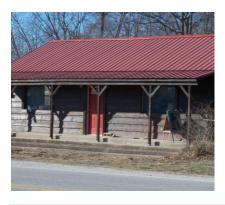

This home has a closed in porch, Living room, Large eat in kitchen, 2 bedrooms, bath, Utility room, and pantry. It is located on the Main Street Route 67 in White Hall. There is also a commercial building with office area and half bath detached from the home on main street. It is 1008 square feet of space. Some updates done on both buildings. There is a detached barn garage/storage behind the home. Also with this property goes an extra large lot and 2 green houses with water available and electric to one. Metal roofs 6 or 7 years old. Main Street location!