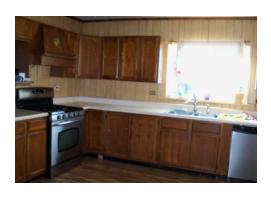

This home has a closed in porch, Living room, Large eat in kitchen, 2 bedrooms, bath, Utility room, and pantry. It is located on the Main Street Route 67 in White Hall. There is also a commercial building with office area and half bath detached from the home on main street. It is 1008 square feet of space. Some updates done on both buildings. There is a detached barn garage/storage behind the home. Also with this property goes an extra large lot and 2 green houses with water available and electric to one. Metal roofs 6 or 7 years old. Main Street location!