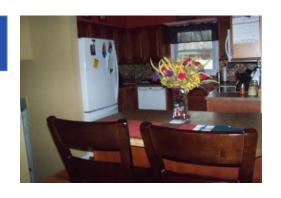

This home has a closed in porch, Living room, Large eat in kitchen, 2 bedrooms, bath, Utility room, and pantry. It is located on the Main Street Route 67 in White Hall. There is also a commercial building with office area and half bath detached from the home on main street. It is 1008 square feet of space. Some updates done on both buildings. There is a detached barn garage/storage behind the home. Also with this property goes an extra large lot and 2 green houses with water available and electric to one. Metal roofs 6 or 7 years old. Main Street location!