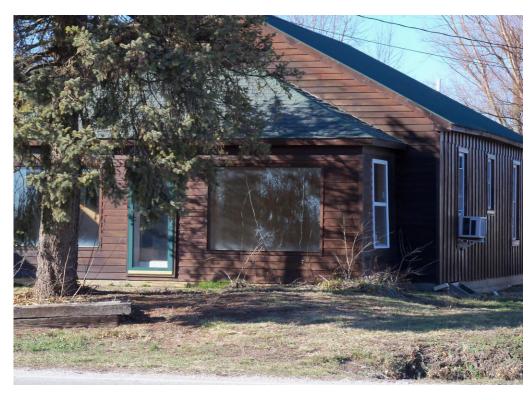

This home has a closed in porch, Living room, Large eat in kitchen, 2 bedrooms, bath, Utility room, and pantry. It is located on the Main Street Route 67 in White Hall. There is also a commercial building with office area and half bath detached from the home on main street. It is 1008 square feet of space. Some updates done on both buildings. There is a detached barn garage/storage behind the home. Also with this property goes an extra large lot and 2 green houses with water available and electric to one. Metal roofs 6 or 7 years old. Main Street location!